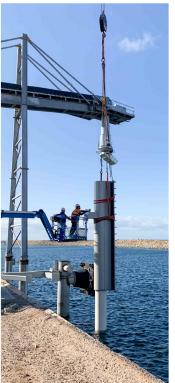

### **Machinery & Workshop**

Our northern Adelaide workshop has a manufacturing area of 2,080m² and a large lay-down area. It includes a wide range of essential machinery:

- 10 tonne overhead crane
- 2 x 5 tonne overhead cranes
- 5.8 tonne crane truck
- 3.5 tonne and 2.5 tonne forklifts
- Mobile diesel welders and generators
- Thread cutting machine
- Bending machine
- Much more that enables bespoke fabrication

A 5.8 tonne crane truck, with certified operator, is available for hire – especially beneficial when site access and unloading is difficult.