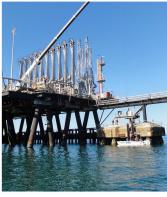

#### **Marine Solutions**

We can carry out on-site welding and repairs – both on land and on water – via our commercial work boats and certified operator. Our tough aluminium boats are 6.2m and 7.3m in length and offer exceptional stability and load capacity, and can operate in extremely shallow water.