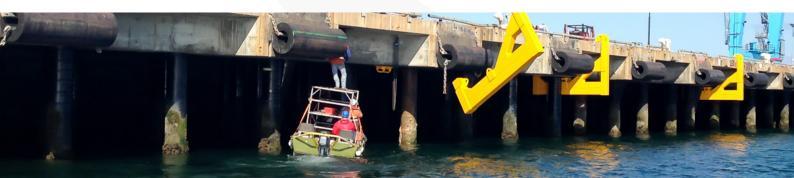

#### **Marine Solutions**

We can carry out on-site welding and repairs – both on land and on water – via our commercial work boats and certified operator. Our tough aluminium boats are 6.2m and 7.3m in length and offer exceptional stability and load capacity, and can operate in extremely shallow water.