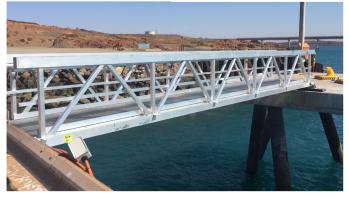

### **Machinery & Workshop**

Our northern Adelaide workshop has a manufacturing area of 2,080m² and a large lay-down area. It includes a wide range of essential machinery:

- 10 tonne overhead crane
- 2 x 5 tonne overhead cranes
- 5.8 tonne crane truck
- 3.5 tonne and 2.5 tonne forklifts
- Mobile diesel welders and generators
- Thread cutting machine
- Bending machine
- Much more that enables bespoke fabrication