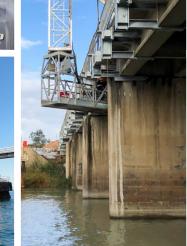

#### **Marine Solutions**

We can carry out on-site welding and repairs – both on land and on water – via our commercial work boats and certified operator. Our tough aluminium boats are 6.2m and 7.3m in length and offer exceptional stability and load capacity, and can operate in extremely shallow water.