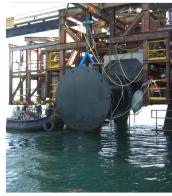

#### **Marine Solutions**

We can carry out on-site welding and repairs – both on land and on water – via our commercial work boats and certified operator. Our tough aluminium boats are 6.2m and 7.3m in length and offer exceptional stability and load capacity, and can operate in extremely shallow water.