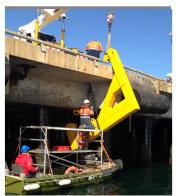

#### **Marine Solutions**

We can carry out on-site welding and repairs – both on land and on water – via our commercial work boats and certified operator. Our tough aluminium boats are 6.2m and 7.3m in length and offer exceptional stability and load capacity, and can operate in extremely shallow water.