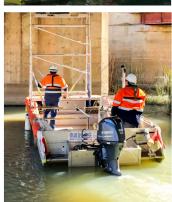

#### **Marine Solutions**

We can carry out on-site welding and repairs – both on land and on water – via our commercial work boats and certified operator. Our tough aluminium boats are 6.2m and 7.3m in length and offer exceptional stability and load capacity, and can operate in extremely shallow water.