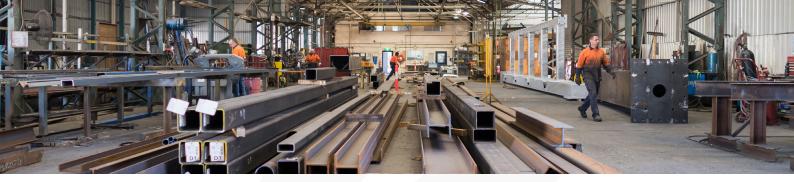

## Machinery & Workshop

Our northern Adelaide workshop has a manufacturing area of 2,380m<sup>2</sup> and a large lay-down area. It includes a wide range of essential machinery:

- Welding robot
- 16 tonne telehandler
- 2x 10 tonne overhead cranes
- 2x 5 tonne overhead cranes
- 2 tonne overhead crane
- 5.8 tonne crane truck
- 3.5 tonne and 2.5 tonne forklifts
- Rough terrain scissor lift
- Skid steer loader
- Mobile diesel welders and generators
- Thread cutting machine
- Bending machine
- Much more that enables bespoke fabrication