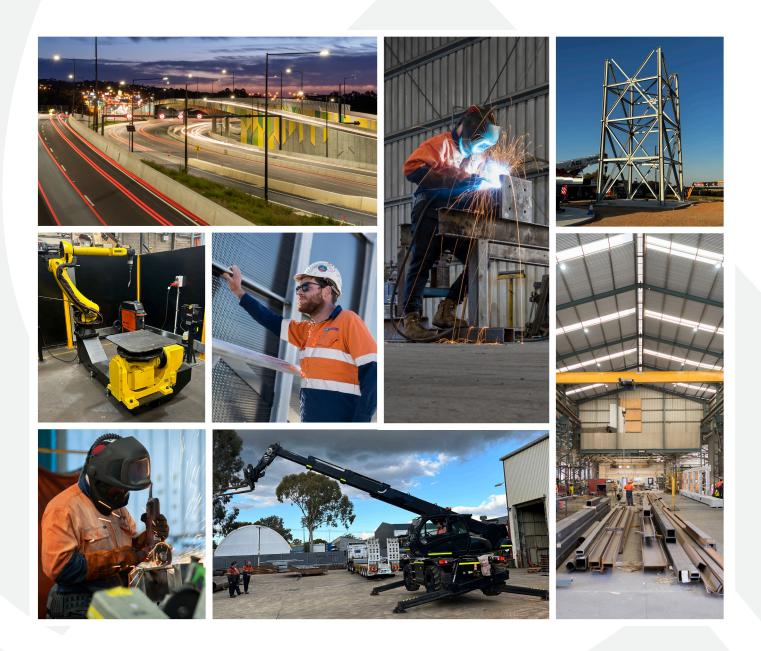

#### Who We Are

Williams Metal Fabrications has worked in the metal fabrication industry since 1998. Long-standing clients include some of South Australia's largest defence, utility, mining, marine, civil and construction companies, and we've worked on many of the region's largest infrastructure projects.

## Machinery & Workshop

Our northern Adelaide workshop has a manufacturing area of 2,380m<sup>2</sup> and a large lay-down area. It includes a wide range of essential machinery:

- Welding robot
- 16 tonne telehandler
- 2x 10 tonne overhead cranes
- 2x 5 tonne overhead cranes
- 2 tonne overhead crane
- 5.8 tonne crane truck
- 3.5 tonne and 2.5 tonne forklifts
- Rough terrain scissor lift
- Skid steer loader
- Mobile diesel welders and generators
- Thread cutting machine
- Bending machine
- Much more that enables bespoke fabrication

We can carry out on-site welding and repairs – both on land and on water – via our commercial work boats and certified operator. Our tough aluminium boats offer exceptional stability and load capacity, and can operate in extremely shallow water.

A 5.8 tonne crane truck and 16 tonne telehandler, along with certified operators, are also available for hire – especially beneficial when site access and unloading is difficult.