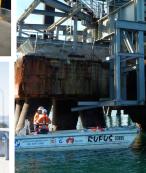

## **Services + Capabilities**

- Our northern Adelaide workshop includes robotic welding, and has a manufacturing area of 2,380m<sup>2</sup> and a large lay-down area
- On-site welding and metal repairs, both on land and on water
- Bespoke metal fabrication for the maritime, infrastructure and defence industry sectors
- Erection and repair of existing infrastructure and plant
- Design, 3D site scanning and steel detailing
- Surface treatment
- Onsite labour hire, commercial vessel, crane and telehandler hire
- Project management and maintenance

# **Key Discriminators**

- 100% Australian owned and operated, operating in SA, NT and WA
- Part of a comprehensive supply chain with export capabilities
- Design and installation services as well as labour, boat, crane and telehandler hire
- On-site welding, repairs, and maintenance are performed on land and water using our commercial work vessels (6.2m and 7.3m) with certified coxswains, along with mobile cranage and telehandlers
- Design and fabrication of any metal structures and components required, including advanced robotic welding for the ultimate in welding precision
- Fully Integrated Management System, Construction Category 3 and one of only a handful of SA companies with ISO 3834-2 (currently undergoing DIN 2303 certification)