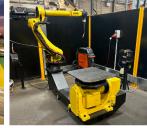

## **Services + Capabilities**

- Our northern Adelaide workshop includes robotic welding, and has a manufacturing area of 2,380m<sup>2</sup> and a large lay-down area
- On-site welding and metal repairs, both on land and on water
- Bespoke metal fabrication for the maritime, infrastructure and defence industry sectors
- Erection and repair of existing infrastructure and plant
- Design, 3D site scanning and steel detailing
- Surface treatment
- Onsite labour hire, commercial vessel, crane and telehandler hire
- Project management and maintenance

# **Key Discriminators**

- 100% Australian owned and operated, operating in SA, NT and WA
- Part of a comprehensive supply chain with export capabilities
- Design and installation services as well as labour, boat, crane and telehandler hire
- On-site welding, repairs, and maintenance are performed on land and water using our commercial work vessels (6.2m and 7.3m) with certified coxswains, along with mobile cranage and telehandlers
- Design and fabrication of any metal structures and components required, including advanced robotic welding for the ultimate in welding precision
- Fully Integrated Management System, Construction Category 3 and one of only a handful of SA companies with ISO 3834-2 (currently undergoing DIN 2303 certification)